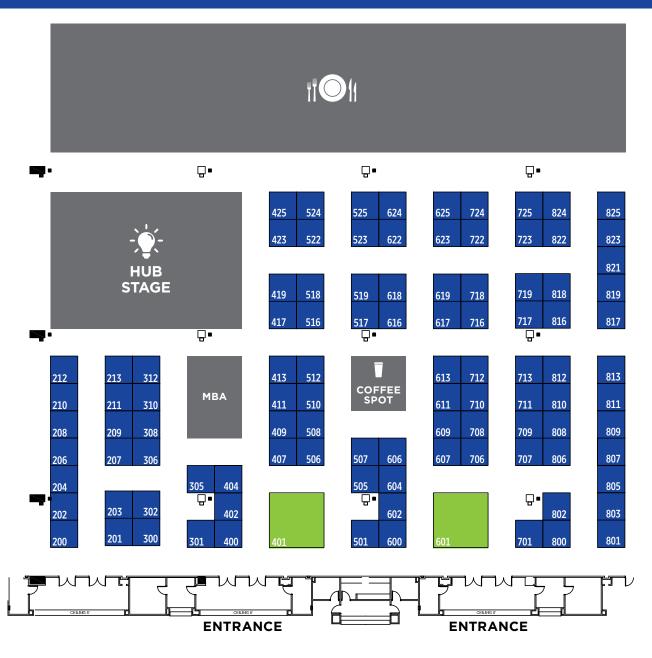

### **GAYLORD TEXAN • LONGHORN EXHIBIT HALL**

Floor plan is subject to change at Show Management's discretion.

Longhorn Exhibit Hall has a ceiling height of 24'