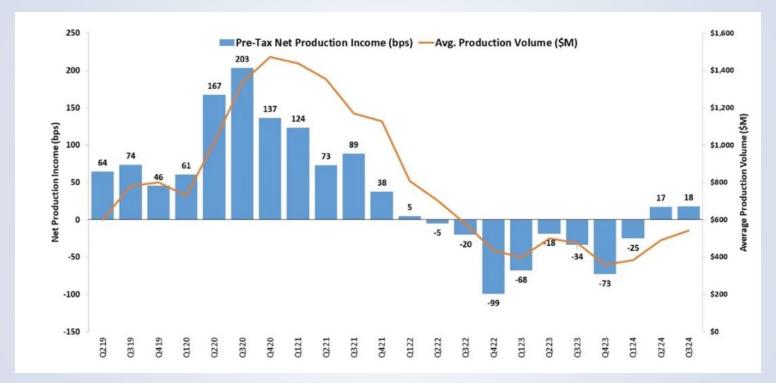

#### **Pre-Tax Net Production Income**

Source: Mortgage Bankers Association's (MBA) Quarterly Mortgage Bankers Performance Report